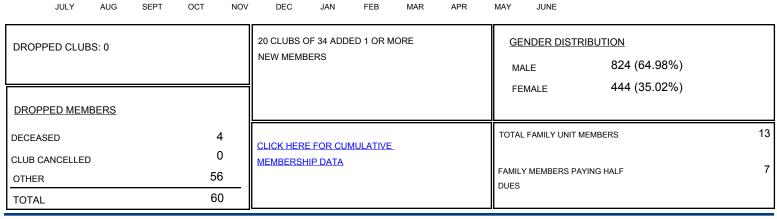

## SURANGRAT VARDHANABHUTI GMT.

| GMT: SURANC           | GRAT VARDHANABI | LOCATION THAILAND |               |                       |                                                                | GMT CA                                                       |                                                    |
|-----------------------|-----------------|-------------------|---------------|-----------------------|----------------------------------------------------------------|--------------------------------------------------------------|----------------------------------------------------|
| Clubs                 |                 |                   |               | Members               |                                                                |                                                              |                                                    |
| RESULTS FOR 2016-2017 |                 |                   |               | RESULTS FOR 2016-2017 |                                                                |                                                              |                                                    |
| QUARTER               | NEW CLUB GOAL   | NEW CLUBS         | DROPPED CLUBS | QUARTER               | NEW MEMBER GROWTH<br>NET GOAL (not reinstated<br>or transfers) | NEW MEMBER<br>GROWTH ACTUAL (not<br>reinstated or transfers) | DROPPED<br>MEMBERS ACTUAL<br>(including transfers) |
| JULY/AUG/SEPT         | 0               | 0                 | 0             | JULY/AUG/SEPT         | 5                                                              | 23                                                           | 26                                                 |
| OCT/NOV/DEC           | 1               | 1                 | 0             | OCT/NOV/DEC           | 45                                                             | 70                                                           | 28                                                 |
| JAN/FEB/MAR           | 0               | 0                 | 0             | JAN/FEB/MAR           | 15                                                             | 35                                                           | 6                                                  |
| APR/MAY/JUNE          | 0               | 0                 | 0             | APR/MAY/JUNE          | 30                                                             | 0                                                            | 0                                                  |