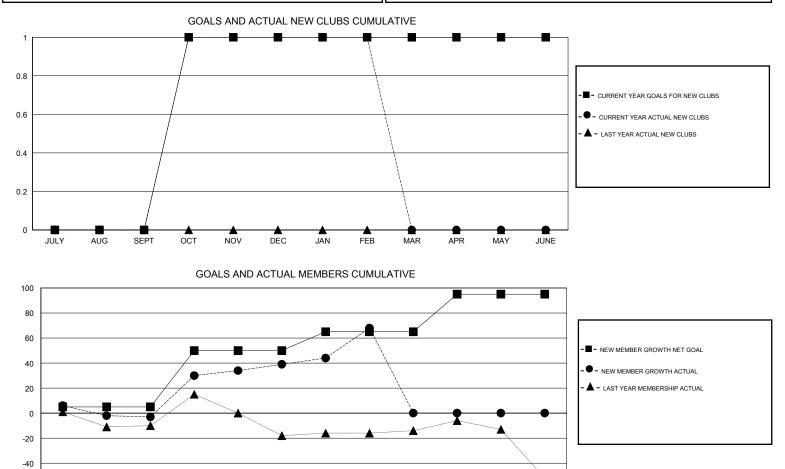

## SURANGRAT VARDHANABHUTI GMT.

| GMT: SURANC           | GRAT VARDHANABI | LOCATION THAILAND |               |                       |                                                                | GMT CA                                                       |                                                    |
|-----------------------|-----------------|-------------------|---------------|-----------------------|----------------------------------------------------------------|--------------------------------------------------------------|----------------------------------------------------|
| Clubs                 |                 |                   |               | Members               |                                                                |                                                              |                                                    |
| RESULTS FOR 2016-2017 |                 |                   |               | RESULTS FOR 2016-2017 |                                                                |                                                              |                                                    |
| QUARTER               | NEW CLUB GOAL   | NEW CLUBS         | DROPPED CLUBS | QUARTER               | NEW MEMBER GROWTH<br>NET GOAL (not reinstated<br>or transfers) | NEW MEMBER<br>GROWTH ACTUAL (not<br>reinstated or transfers) | DROPPED<br>MEMBERS ACTUAL<br>(including transfers) |
| JULY/AUG/SEPT         | 0               | 0                 | 0             | JULY/AUG/SEPT         | 5                                                              | 23                                                           | 26                                                 |
| OCT/NOV/DEC           | 1               | 1                 | 0             | OCT/NOV/DEC           | 45                                                             | 70                                                           | 28                                                 |
| JAN/FEB/MAR           | 0               | 0                 | 0             | JAN/FEB/MAR           | 15                                                             | 35                                                           | 6                                                  |
| APR/MAY/JUNE          | 0               | 0                 | 0             | APR/MAY/JUNE          | 30                                                             | 0                                                            | 0                                                  |